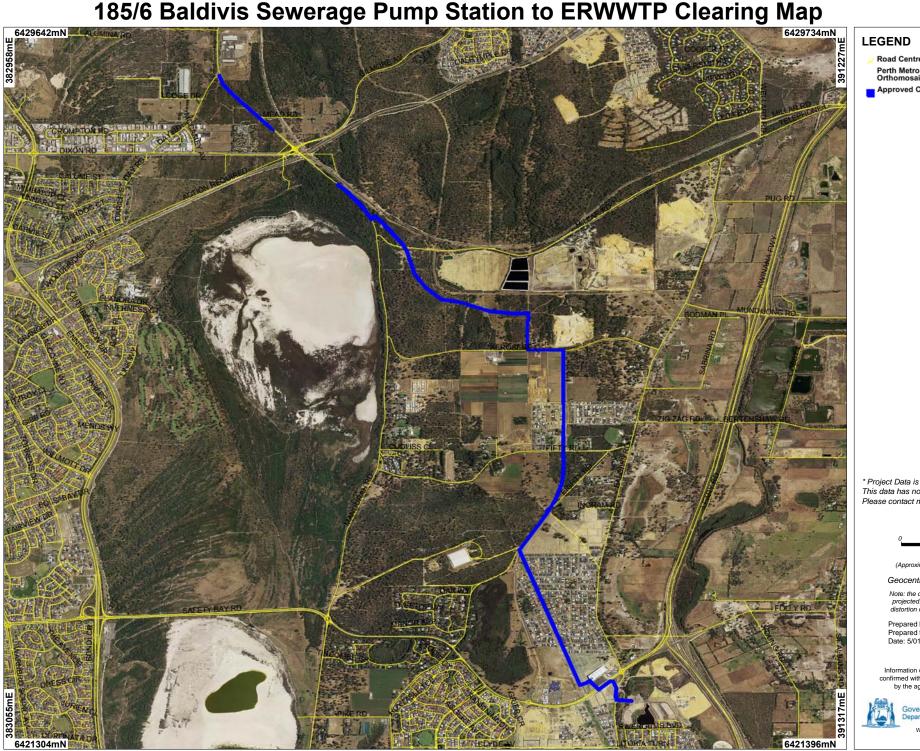

## 185/6 Baldivis Sewerage Pump Station to ERWWTP Clearing Map

- Road Centrelines Perth Metropolitan Orthomosaic - Land
- Approved Clearing

\* Project Data is denoted by asterisk. This data has not been quality assured. Please contact map author for details.