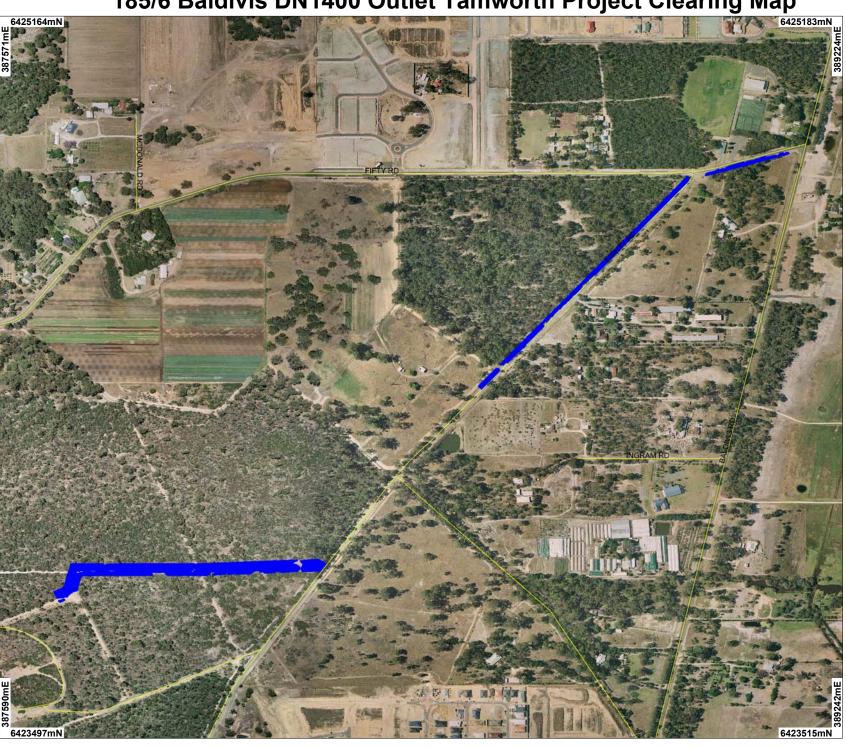

## 185/6 Baldivis DN1400 Outlet Tamworth Project Clearing Map

## **LEGEND**

- Road Centrelines
- Approved Clearing
- Perth Metropolitan Orthomosaic Land

\* Project Data is denoted by asterisk. This data has not been quality assured. Please contact map author for details.

Scale 1:8000 (Approximate when reproduced at A4)

Geocentric Datum Australia 1994

Note: the data in this map have not been projected. This may result in geometric distortion or measurement inaccuracies.

Prepared by: