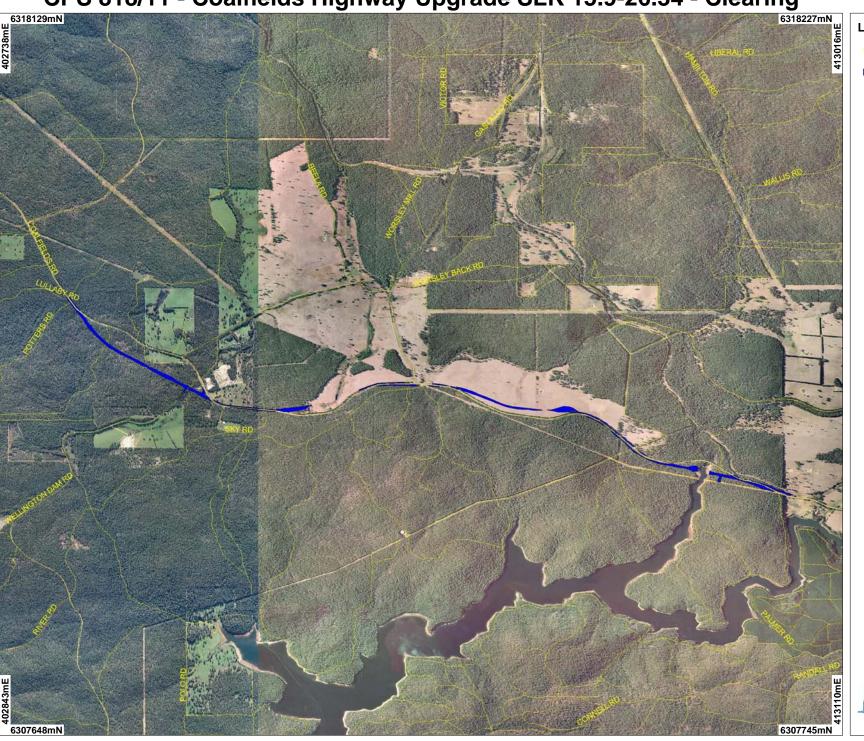

## CPS 818/11 - Coalfields Highway Upgrade SLK 15.9-26.34 - Clearing

## **LEGEND**

- ✓ Road Centrelines

  Clearing Instrument
- Areas Applied to Clear
  Bunbury 50cm Orth
  2008
  Collie 50cm Orthom

(Approximate when reproduced at A4)